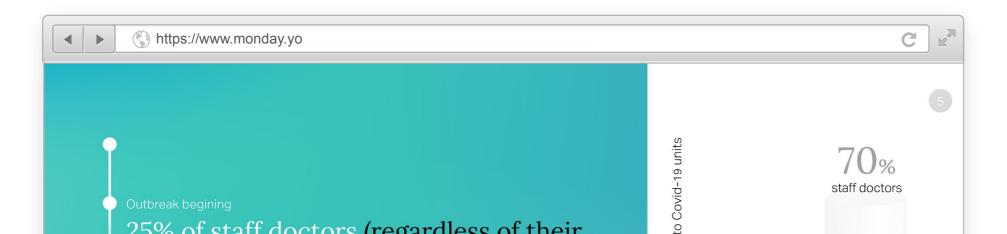

**K-HEALTH** 

...

| https://www.monday.yo                                                                                                                            | G Ry                                                  |
|--------------------------------------------------------------------------------------------------------------------------------------------------|-------------------------------------------------------|
|                                                                                                                                                  | 2<br>11,113<br>Covid -19<br>confirmed cases           |
| April 26, 2020<br>The province of Bergamohas been the<br>area of Italy most affected by Covid-19 with<br>11,113 confirmed cases and 2,932 deaths | 2,932<br>Covid -19<br>related deaths                  |
|                                                                                                                                                  | Adaptations and Lessons<br>in the Province of Bergamo |

# DIAGNOSTIC ROBOTICS

Interactive landing page showcasing 'Adaptations and Lessons in the Province of Bergamo' using data infographics and chosen quotes from an article under the same title.

Completed as part of an home assignment for <u>Diagnostic Robotics</u>.