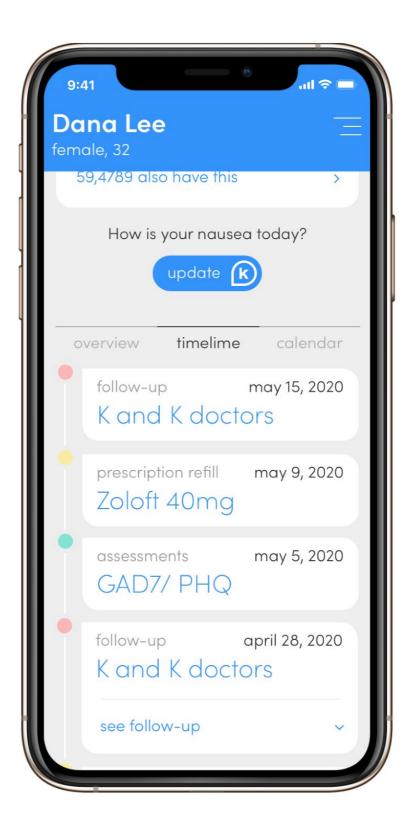

### K-HEALTH

Concept and design for 'K-Health', an healthcare service and app. The new section manage the users mental health, scheduled check-ups and prescriptions.

Completed as part of an home assignment for <u>*K-Health*</u>.