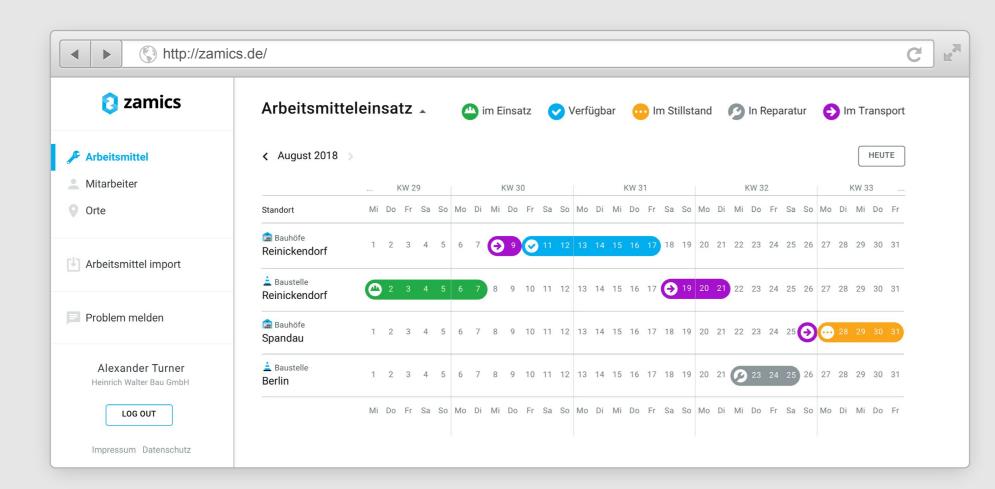

#### ZAMICS

A managing platform made for locating and tracking small-medium equipment for the construction industry

# ZAMICS

The project included designing an interactive calendar used for tracking and monitoring different assets for the foreman in the construction site (top screen), re-designing a detailed asset page for the different equipment (bottom screen) and more.