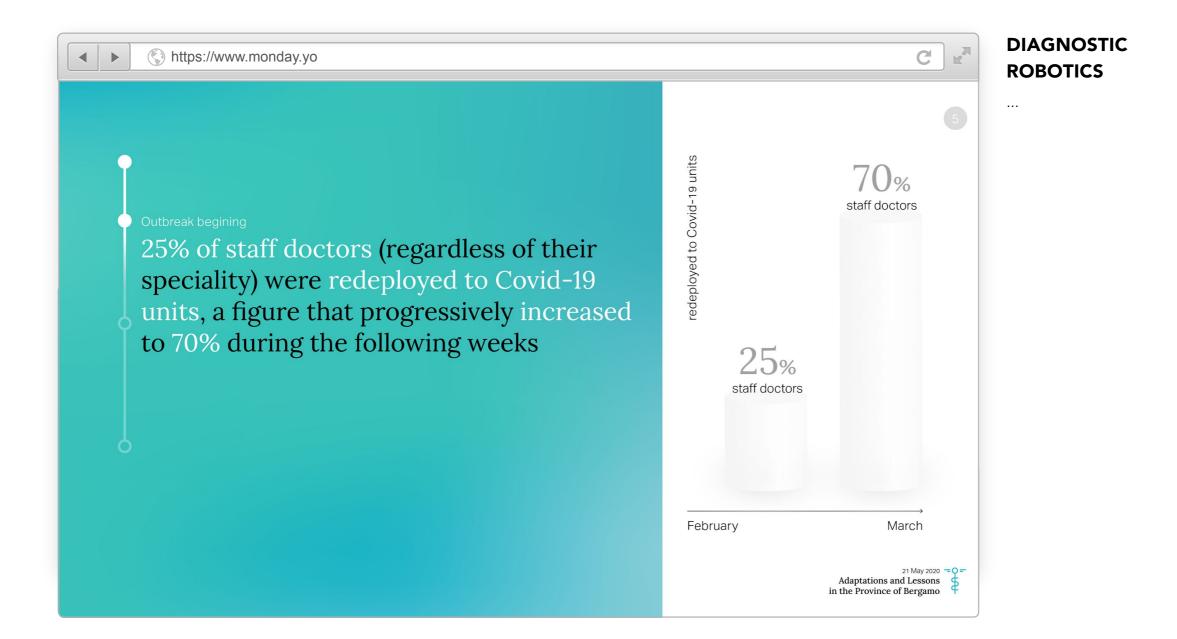

# DIAGNOSTIC ROBOTICS

Interactive landing page showcasing 'Adaptations and Lessons in the Province of Bergamo' using data infographics and chosen quotes from an article under the same title.

Completed as part of an home assignment for <u>Diagnostic Robotics</u>.