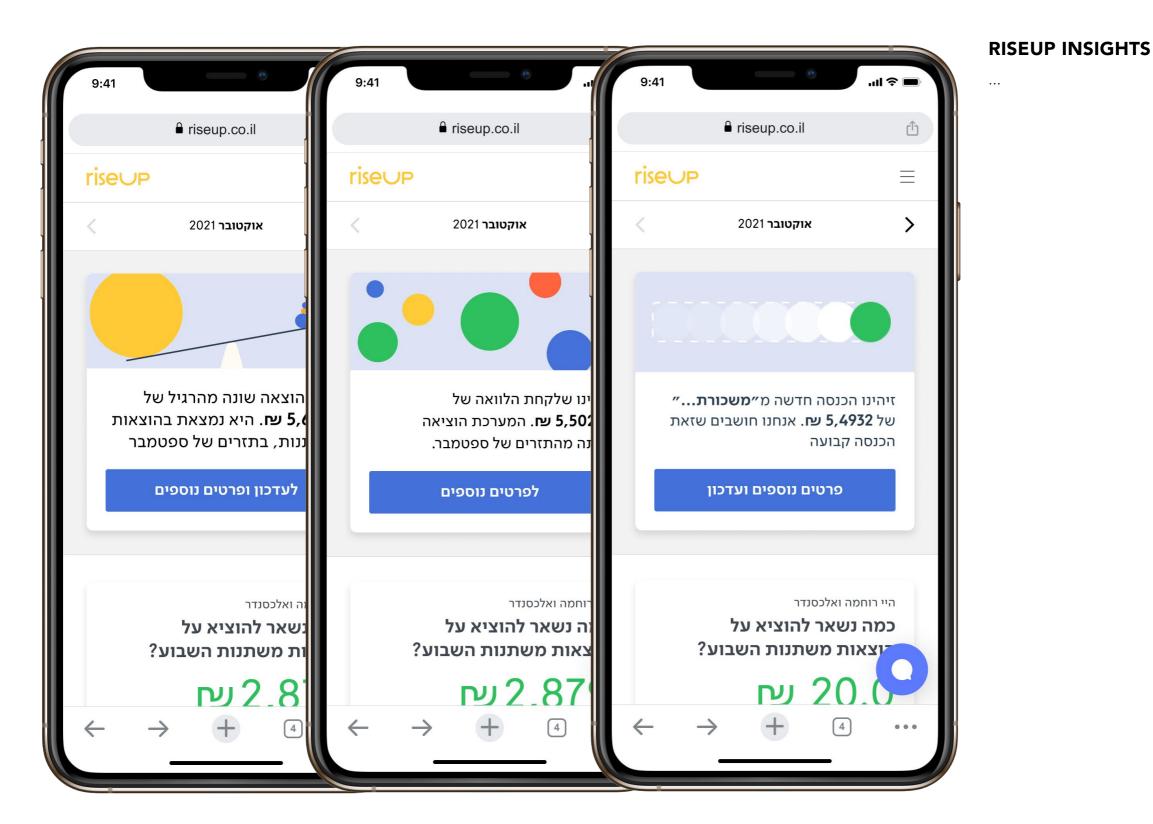

#### **RISEUP INSIGHTS**

Visual language and motion design for RiseUp insights a smart notification system alerting users on important financial events that happened in their life.

Completed at *riseup*.