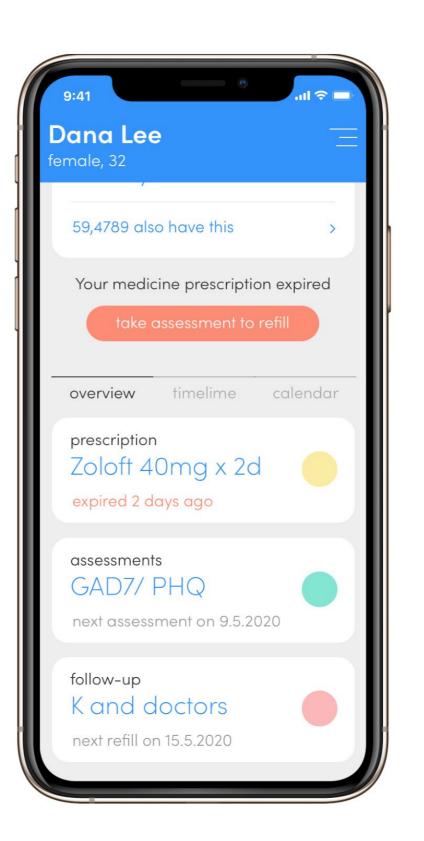

### K-HEALTH

Concept and design for 'K-Health', an healthcare service and app. The new section manage the users mental health, scheduled check-ups and prescriptions.

Completed as part of an home assignment for <u>*K-Health*</u>.