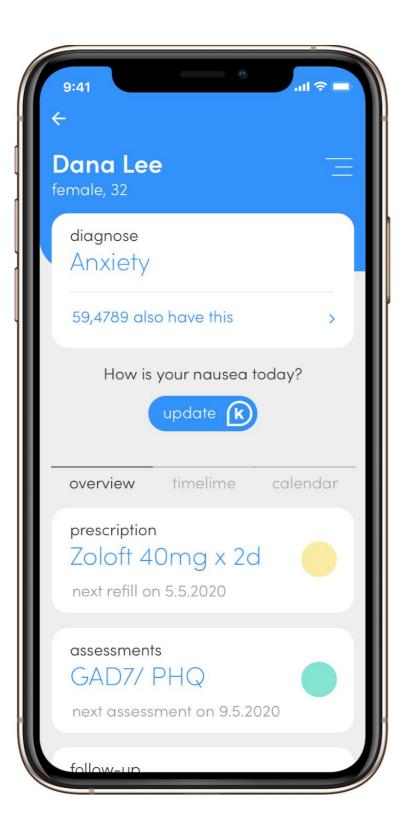

### K-HEALTH

Concept and design for 'K-Health', an healthcare service and app. The new section manage the users mental health, scheduled check-ups and prescriptions.

Completed as part of an home assignment for <u>*K-Health*</u>.