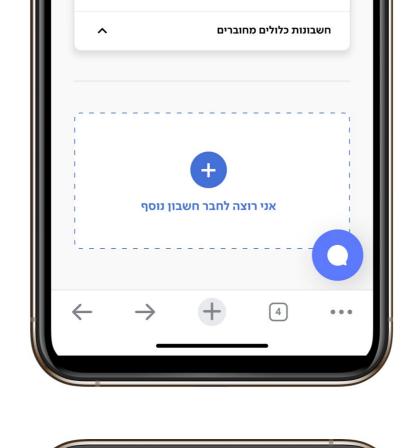

#### **RISEUP INSIGHTS**

Visual language and motion design for RiseUp insights a smart notification system alerting users on important financial events that happened in their life.

Completed at *riseup*.