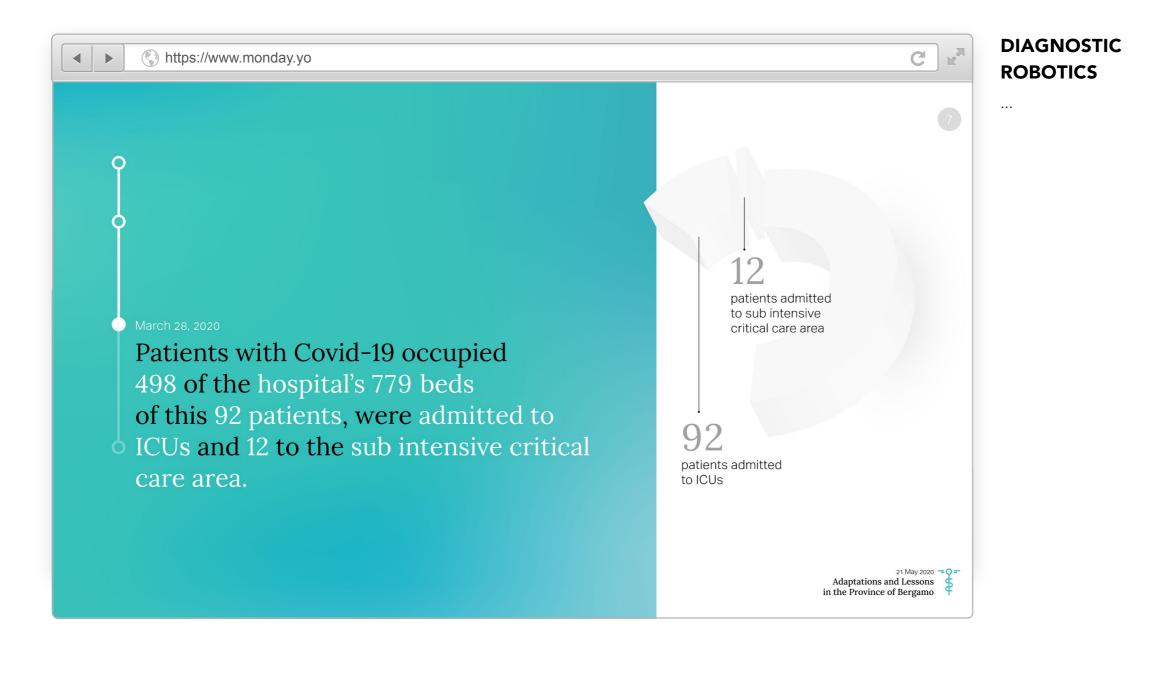

# DIAGNOSTIC ROBOTICS

Interactive landing page showcasing 'Adaptations and Lessons in the Province of Bergamo' using data infographics and chosen quotes from an article under the same title.

Completed as part of an home assignment for <u>Diagnostic Robotics</u>.