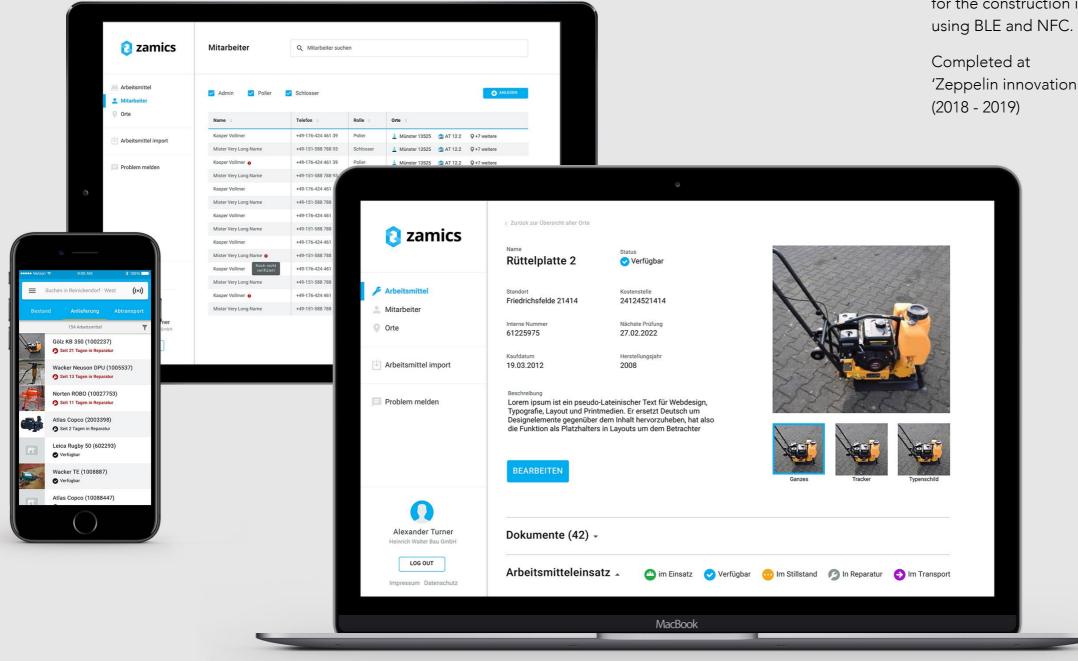

#### ZAMICS

A managing platform made for locating and tracking small-medium equipment for the construction industry

# ZAMICS

The project included designing an interactive calendar used for tracking and monitoring different assets for the foreman in the construction site (top screen), re-designing a detailed asset page for the different equipment (bottom screen) and more.