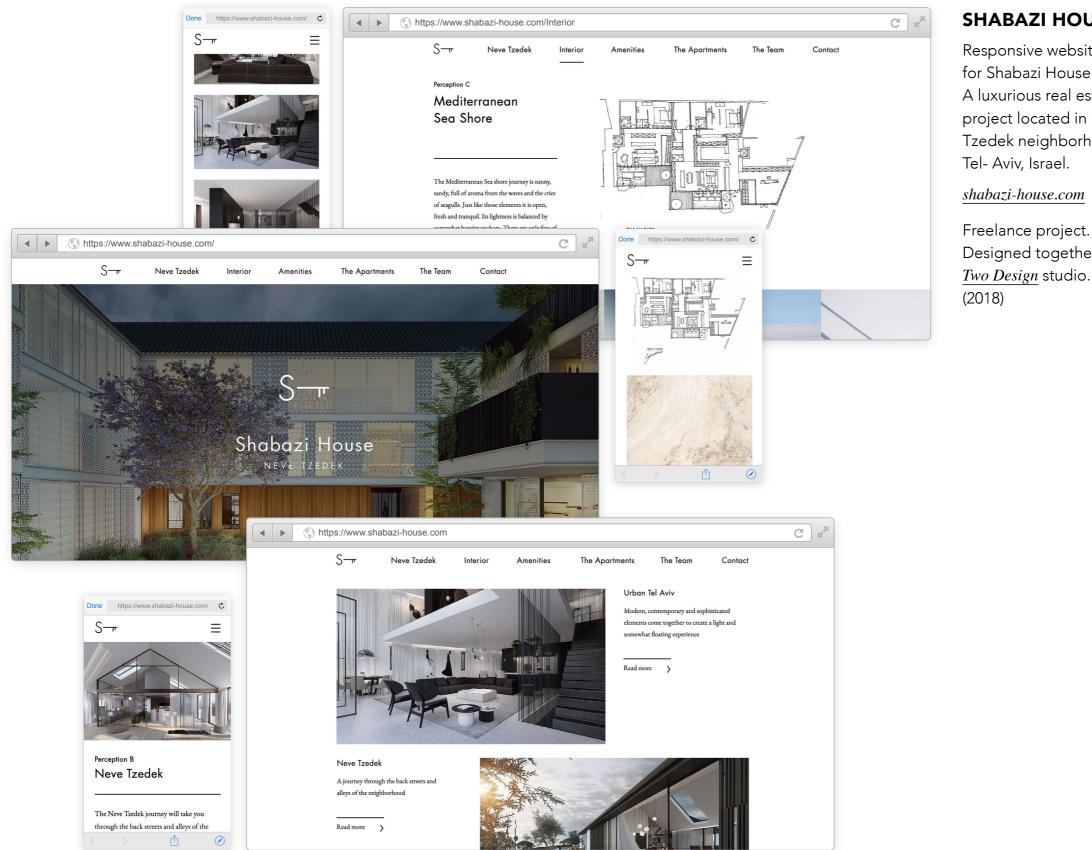

#### **SHABAZI HOUSE**

Responsive website design for Shabazi House -A luxurious real estate project located in Neve-Tzedek neighborhood in

Designed together with Two Design studio.