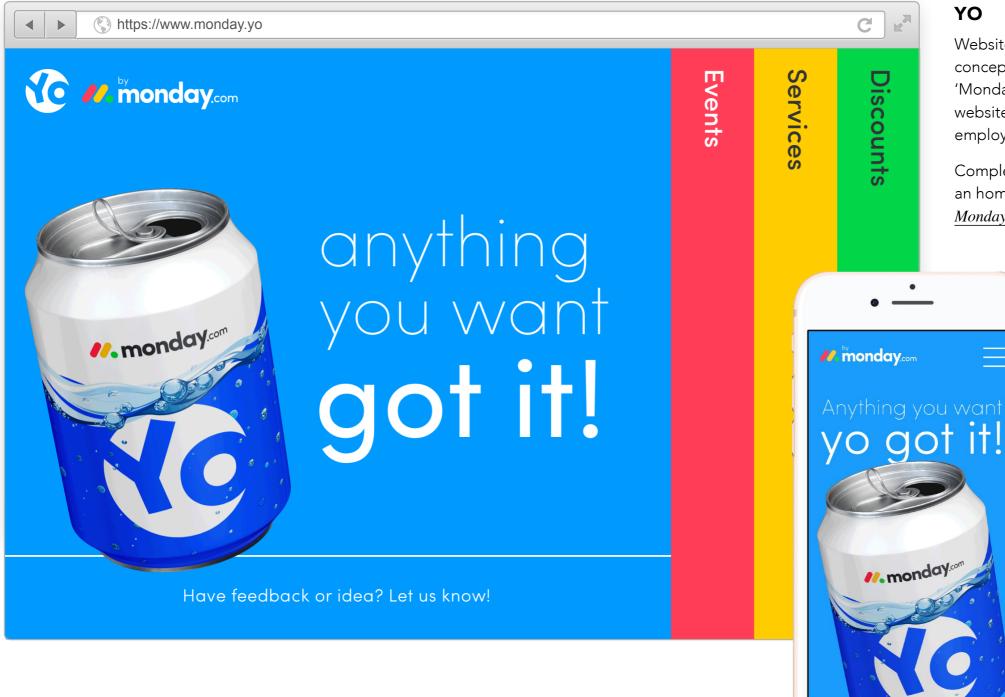

Website design and concept for 'Yo' by 'Monday.com' - an internal website for the company's employees

Completed as part of an home assignment for *Monday.com.* 