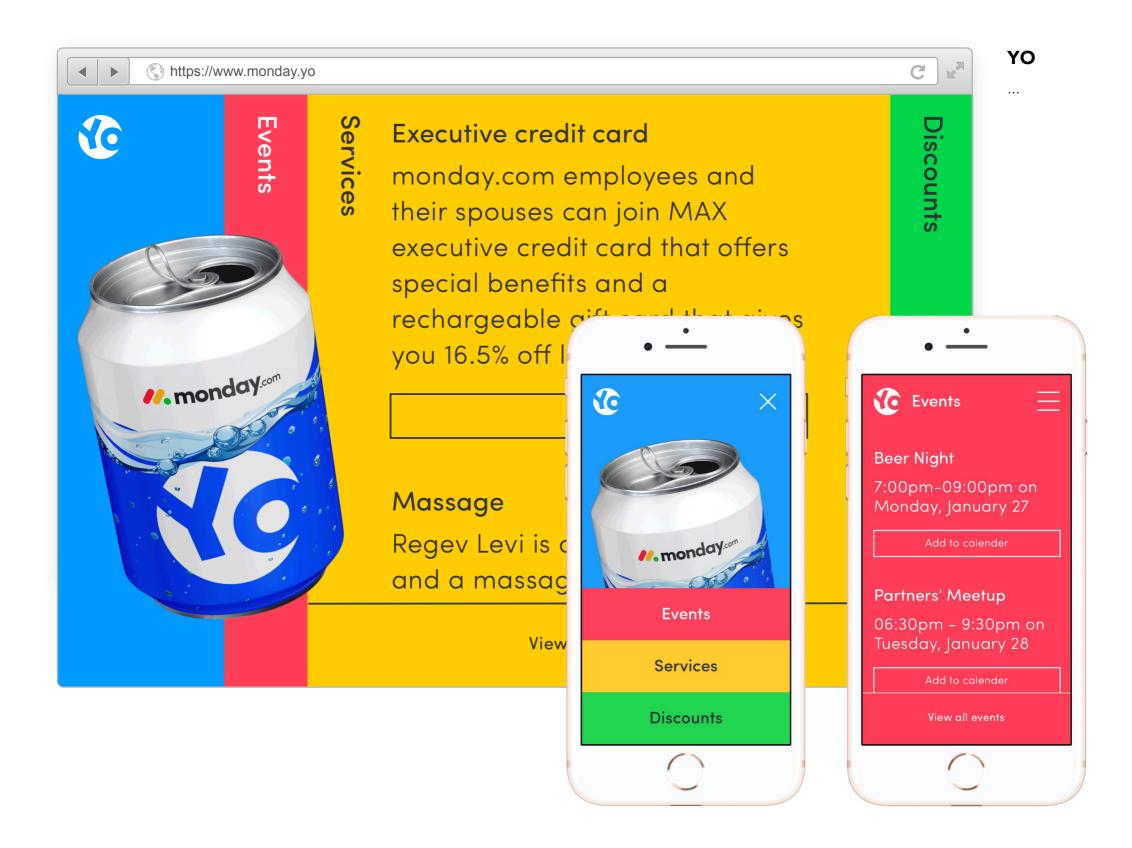

Website design and concept for 'Yo' by 'Monday.com' - an internal website for the company's employees

Completed as part of an home assignment for *Monday.com.* 