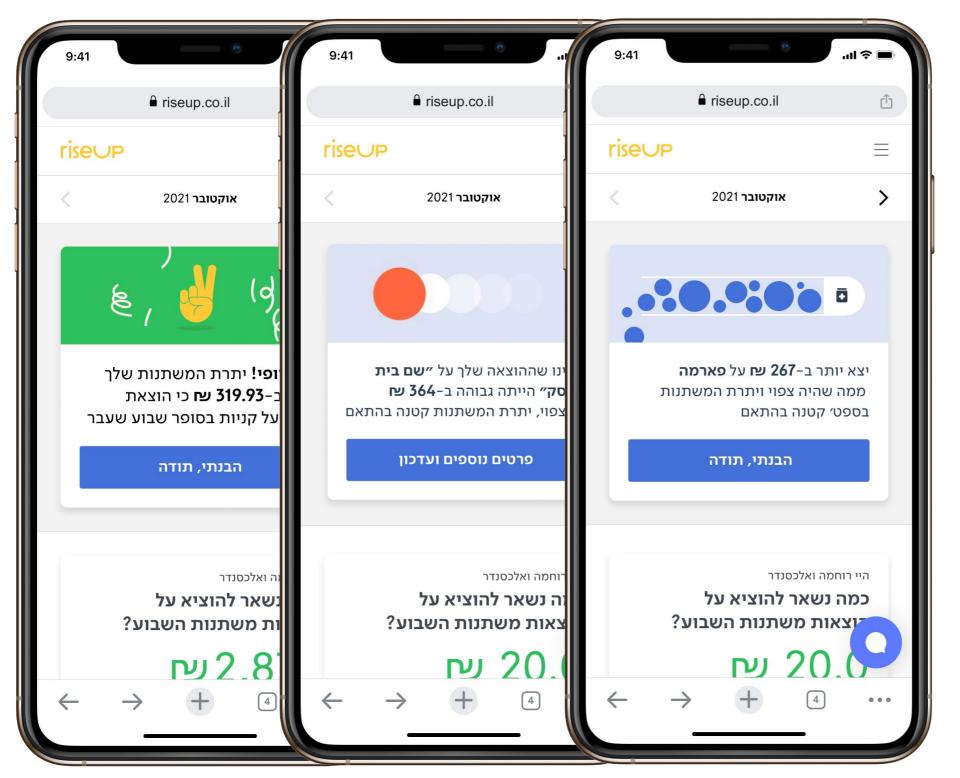

#### **RISEUP INSIGHTS**

Visual language and motion design for RiseUp insights a smart notification system alerting users on important financial events that happened in their life.

Completed at *riseup*.