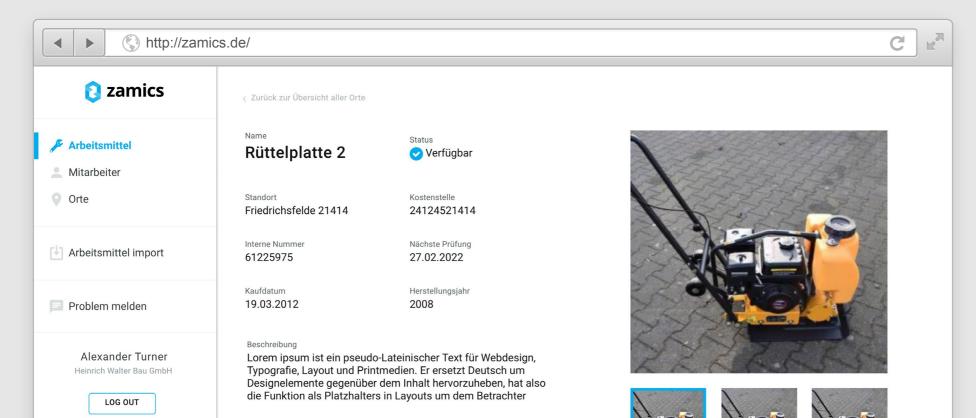

#### ZAMICS

A managing platform made for locating and tracking small-medium equipment for the construction industry

# ZAMICS

The project included designing an interactive calendar used for tracking and monitoring different assets for the foreman in the construction site (top screen), re-designing a detailed asset page for the different equipment (bottom screen) and more.